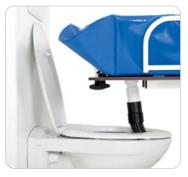

The SINA shower trolley offers the ideal way of giving the resident a safe, comfortable and dignified shower. The transfer from bed to shower trolley takes place by moving it sidewards to the bed and using a transfer aid to move onto the shower trolley.

### Shower trolley fits easily in any standard bathroom

The dimensions of our shower trolley are chosen to allow it to fit in any standard nursing bathroom. It can be used either with an extended shower hose from the shower or with a shower console. The water can drain either into the toilet or with a drainage hose to the waste-trap of the shower, and the bed can quickly be lowered for easier draining.

The transfer from bed to shower trolley takes place by moving it sidewards to the bed. The resident can then be easily repositioned onto the shower trolley.

The dimensions of our shower trolley are chosen to allow it to fit in any standard nursing bathroom, to be used in combination with a shower console or a shower.