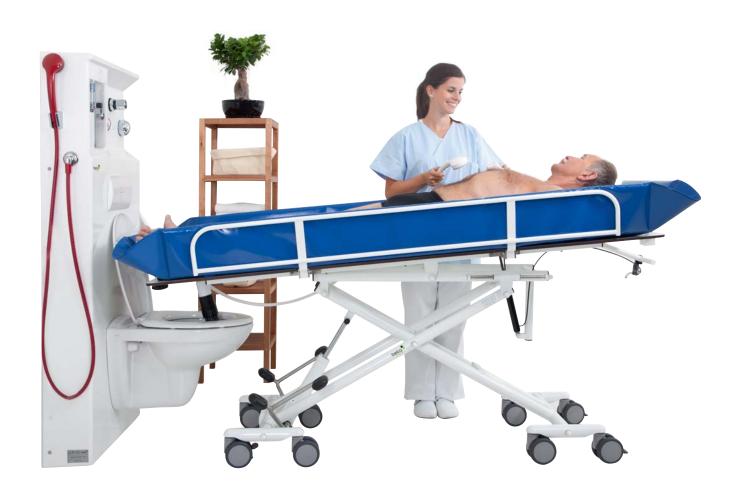

The SINA shower trolley offers the ideal way of giving the resident a safe, comfortable and dignified shower. The transfer from bed to shower trolley takes place by moving it sidewards to the bed and using a transfer aid to move onto the shower trolley.

## Highest safety and comfort

The comfortable padded shower mattress offers a pleasant surface where the resident lies safely and easily. The high siderails provide protection against rolling off from the shower trolley.

The maintenance-free metal siderail hinges have been designed to withstand extreme weight and offer dependable safety for the residents and the staff. Electrical or hydraulic height adjustment options allow the trolley to be adjusted to an ideal working height and thus provide for a stress-free shower.

### Shower trolley fits easily in any standard bathroom

The dimensions of our shower trolley are chosen to allow it to fit in any standard nursing bathroom. It can be used either with an extended shower hose from the shower or with a shower console. The water can drain either into the toilet or with a drainage hose to the waste-trap of the shower, and the bed can quickly be lowered for easier draining.