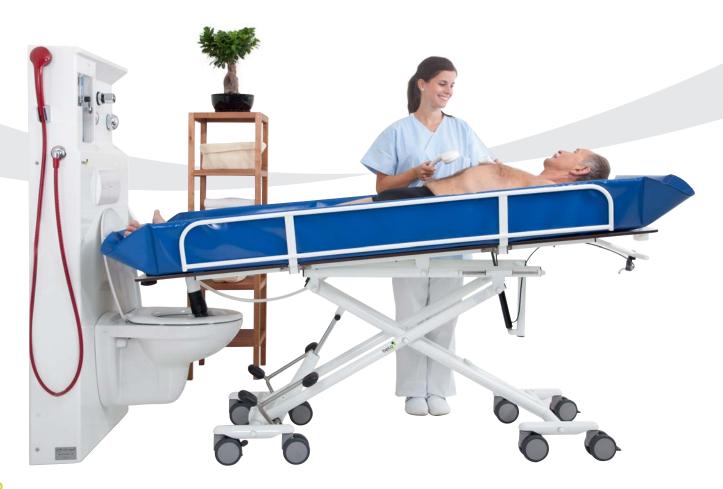

The SINA shower trolley offers the ideal way of giving the resident a safe, comfortable and dignified shower. The transfer from bed to shower trolley takes place by moving it sidewards to the bed and using a transfer aid to move onto the shower trolley.

## Highest safety and comfort

The comfortable padded shower mattress offers a pleasant surface where the resident lies safely and easily. The high siderails provide protection against rolling off from the shower trolley.

The maintenance-free metal siderail hinges have been designed to withstand extreme weight and offer dependable safety for the residents and the staff. Electrical or hydraulic height adjustment options allow the trolley to be adjusted to an ideal working height and thus provide for a stress-free shower.

### Shower trolley fits easily in any standard bathroom

The dimensions of our shower trolley are chosen to allow it to fit in any standard nursing bathroom. It can be used either with an extended shower hose from the shower or with a shower console. The water can drain either into the toilet or with a drainage hose to the waste-trap of the shower, and the bed can quickly be lowered for easier draining.