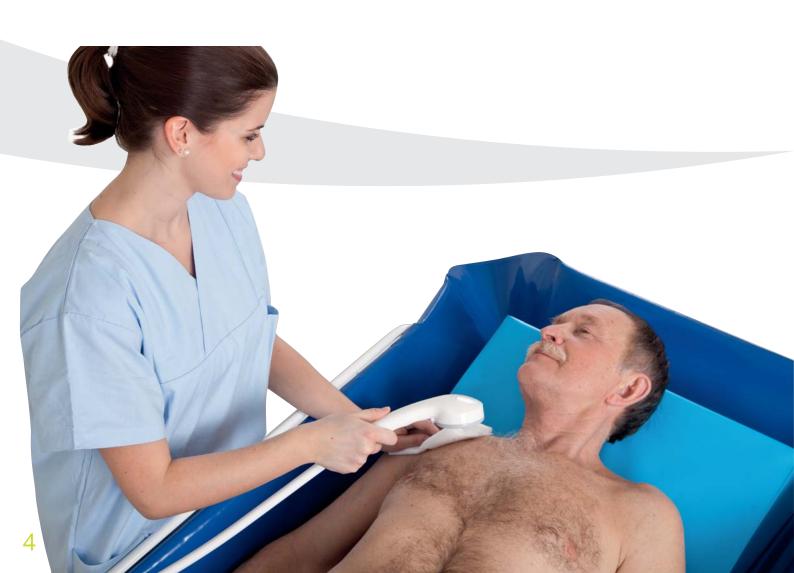

## Highest safety and comfort

The comfortable padded shower mattress offers a pleasant surface where the resident lies safely and easily. The high siderails provide protection against rolling off from the shower trolley.

# Key benefits for your residents

- Allows a complete body wash
- Stability ensures highest safety
- Comfortable hygienic mattress