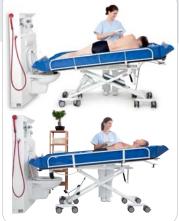

### Trendelenburg and reverse Trendelenburg

The stretcher offers easy adjustment for Trendelenburg and reverse Trendelenburg positions. This way fast assistance is possible until medical care takes place in case of an acute hypotension.

# beka Landa L

Positive and negative tilt adjustment of the bed surface, for Trendelenburg (shock) and reverse Trendelenburg positions.

★ SINA Comfort XXL. Extra-wide and extremely stable version with electrical height adjustment for heavy weight patients up to 250 kg/ 550 lbs. Made of coated stainless steel with extra-sized mattress.