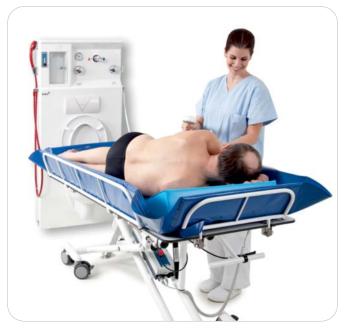

The SINA shower trolley offers the ideal way of giving the resident a safe, comfortable and dignified shower. The transfer from bed to shower trolley takes place by moving it sidewards to the bed and using a transfer aid to move onto the shower trolley.

The maintenance-free metal siderail hinges have been designed to withstand extreme weight and offer dependable safety for the residents and the staff. Electrical or hydraulic height adjustment options allow the trolley to be adjusted to an ideal working height and thus provide for a stress-free shower.

### Shower trolley fits easily in any standard bathroom

The dimensions of our shower trolley are chosen to allow it to fit in any standard nursing bathroom. It can be used either with an extended shower hose from the shower or with a shower console. The water can drain either into the toilet or with a drainage hose to the waste-trap of the shower, and the bed can quickly be lowered for easier draining.