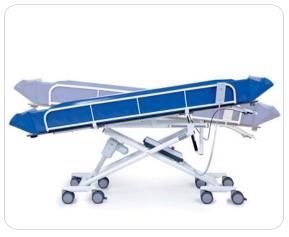

### Trendelenburg and reverse Trendelenburg

The stretcher offers easy adjustment for Trendelenburg and reverse Trendelenburg positions. This way fast assistance is possible until medical care takes place in case of an acute hypotension.

# beka Landa L

Positive and negative tilt adjustment of the bed surface, for Trendelenburg (shock) and reverse Trendelenburg positions.

★ SINA Comfort XXL. Extra-wide and extremely stable version with electrical height adjustment for heavy weight patients up to 250 kg/ 550 lbs. Made of coated stainless steel with extra-sized mattress.