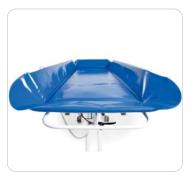

## Highest safety and comfort

The comfortable padded shower mattress offers a pleasant surface where the resident lies safely and easily. The high siderails provide protection against rolling off from the shower trolley.

Flexible water drainage hose.

Padded, comfortable shower mattress.

Adjustable rail with safety joints for extension of the shower surface.

Optional: electric or hydraulic height adjustment.