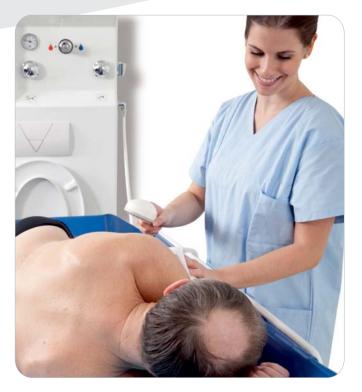

### Shower trolley fits easily in any standard bathroom

The dimensions of our shower trolley are chosen to allow it to fit in any standard nursing bathroom. It can be used either with an extended shower hose from the shower or with a shower console. The water can drain either into the toilet or with a drainage hose to the waste-trap of the shower, and the bed can quickly be lowered for easier draining.

# Key benefits for utilities management

- Standard brand components reduce maintenance costs
- Robust steel siderail mechanism
- Free of charge technical support by telephone hotline

Can be used either with an extended shower hose from the shower or with a shower console to provide a full personal wash.