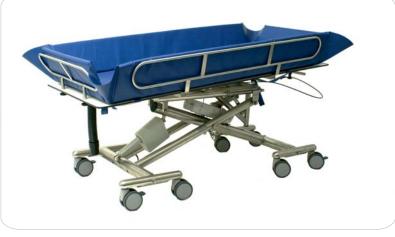

## Highest safety and comfort

The comfortable padded shower mattress offers a pleasant surface where the resident lies safely and easily. The high siderails provide protection against rolling off from the shower trolley.

The maintenance-free metal siderail hinges have been designed to withstand extreme weight and offer dependable safety for the residents and the staff. Electrical or hydraulic height adjustment options allow the trolley to be adjusted to an ideal working height and thus provide for a stress-free shower.

## Comprehensive safety concept

The shower trolley impresses you with its extreme sturdiness and stability, achieved by a scissor-system which supports the bed surface from both ends and ensures a stable surface right up to edges. The total of eight double castors, with rocker-suspension, provide for comfortable and easy transport for the resident as well as for the staff.

# Electric or hydraulic height adjustment

The SINA Comfort shower trolley is available with electric or hydraulic height adjustment, enabling easy adjustment to the working height of the nurse.

All metal parts of our shower trolley are made out of stainless steel and additionally powder-coated, meeting the demanding quality which is so especially important in wet rooms. The color-coating also gives a pleasant, modern design and appearance.