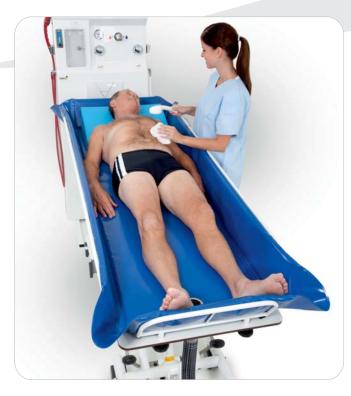

The transfer from bed to shower trolley takes place by moving it sidewards to the bed. The resident can then be easily repositioned onto the shower trolley.

The dimensions of our shower trolley are chosen to allow it to fit in any standard nursing bathroom, to be used in combination with a shower console or a shower.

# Key benefits for utilities management

- Standard brand components reduce maintenance costs
- Robust steel siderail mechanism
- Free of charge technical support by telephone hotline

Can be used either with an extended shower hose from the shower or with a shower console to provide a full personal wash.