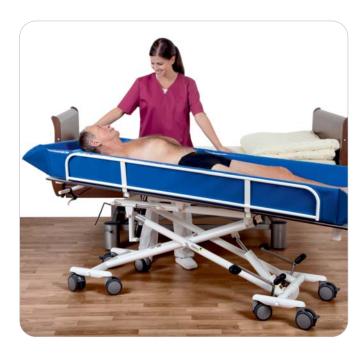

Due to its very high stability the SINA shower trolley is also universally used in many facilities as a mobile changing table. This allows one space-saving device to provide changing and care possibilities as well as an excellent shower solution.

### Our version in XXL for special care

A XXL-version rounds up our shower trolley program. An extra wide stretcher and extra-high siderails give even heavyweight patients enough space and safety. Here especially our extremely stable design proves its worth in combining comfort and safety.