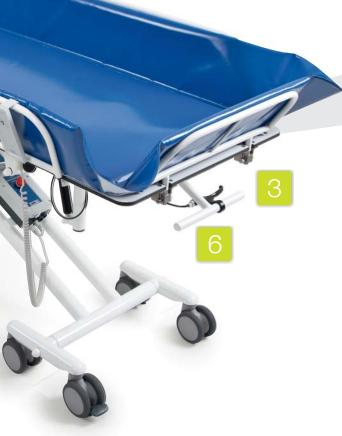

# SINA Comfort Performance features

Your advantages for safe showering and care ...

Electrical or hydraulic height adjustment options, stable scissor-system, tiltable siderail with safety joints, extension of mattress by adjustable rail, positive and negative tilt adjustment of surface, comfortable padded shower mattress ...

Flexible water drainage hose.

Padded, comfortable shower mattress.

Adjustable rail with safety joints for extension of the shower surface.

Optional: electric or hydraulic height adjustment.