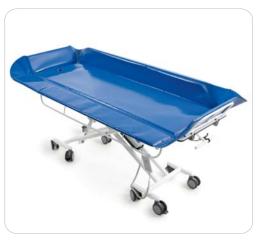

## Highest safety and comfort

The comfortable padded shower mattress offers a pleasant surface where the resident lies safely and easily. The high siderails provide protection against rolling off from the shower trolley.

## Comprehensive safety concept

The shower trolley impresses you with its extreme sturdiness and stability, achieved by a scissor-system which supports the bed surface from both ends and ensures a stable surface right up to edges. The total of eight double castors, with rocker-suspension, provide for comfortable and easy transport for the resident as well as for the staff.