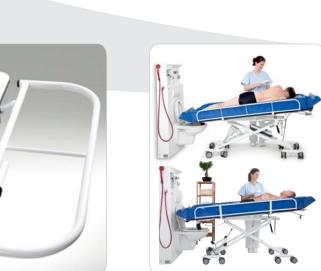

### Trendelenburg and reverse Trendelenburg

The stretcher offers easy adjustment for Trendelenburg and reverse Trendelenburg positions. This way fast assistance is possible until medical care takes place in case of an acute hypotension.

# beka Landa L

Positive and negative tilt adjustment of the bed surface, for Trendelenburg (shock) and reverse Trendelenburg positions.

★ SINA Comfort XXL. Extra-wide and extremely stable version with electrical height adjustment for heavy weight patients up to 250 kg/ 550 lbs. Made of coated stainless steel with extra-sized mattress.